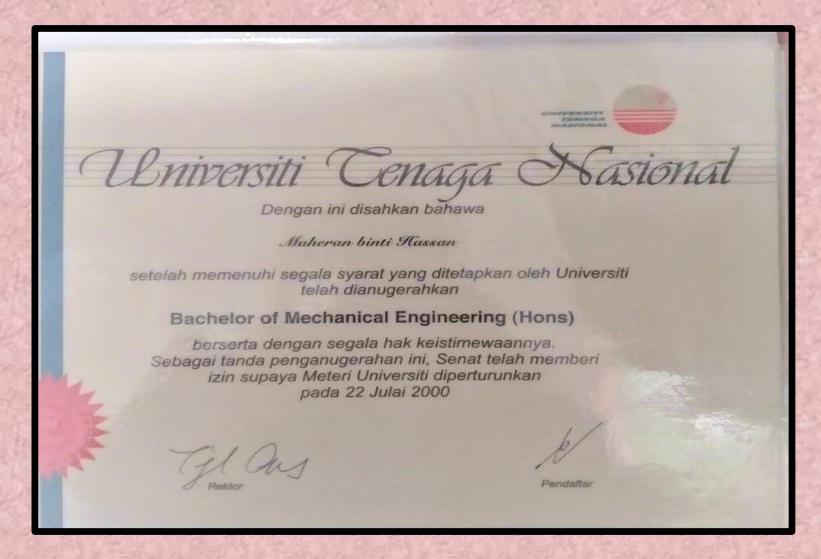

# **Maheran Hassan Trainer Profile**

Ms Maheran carries with her an array of experience which range from Quality to Engineering to Manufacturing. Having done Bachelor Degree, majoring in Mechanical Engineering from Uniten. Ms Maheran is honorary capacity functioned as Quality Engineering Manager in several Automotive companies. She is actively involve in many ISOs consultancies and trainings for many industries. She always have become an inspiring to the trainees because of her motivating words. Get her sharing of Training and Consultancies activities via